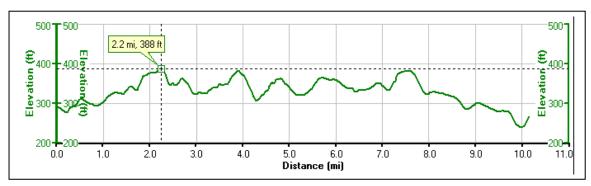

- Start at a point in the lead out onto the A31 from the lay-by on the south side at the commencement of the Bentley by-pass, approximately 800yds west of the Bull Public House on the north side of the A31 and 5 yds beyond the last but one drain grating and 25 yds short of the large road direction sign marked 'Bentley ½ mile'.
- Proceed on the A31 and continue westwards along the Bentley bypass through Froyle to Holybourne Roundabout (Turn). 4.702 miles

Circle the roundabout and take the third exit to retrace back along the A31 going through Froyle and along the Bentley by-pass to a point 10 yds beyond the concrete end of a water culvert on the north side and 63 yds short of the Gravel Hill Road minor crossroads and 163 yards short of the Bull to finish

802443 10miles

## **Profile**