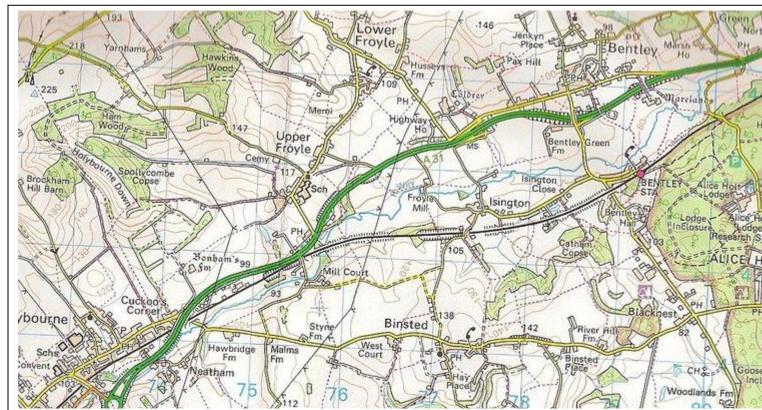

## 10 Miles H10/8 A31 Bentley By-Pass – Holybourne

- Start at a point in the lead out onto the A31 from the lay-by on the south side at the commencement of the Bentley by-pass, approximately 800yds west of the Bull Public House on the north side of the A31 and 5 yds beyond the last but one drain grating and 25 yds short of the large road direction sign marked 'Bentley ½ mile'.
- Proceed on the A31 and continue westwards along the Bentley bypass through Froyle to Holybourne Roundabout (Turn). 4.702 miles

Circle the roundabout and take the third exit to retrace back along the A31 going through Froyle and along the Bentley by-pass to a point 10 yds beyond the concrete end of a water culvert on the north side and 63 yds short of the Gravel Hill Road minor crossroads and 163 yards short of the Bull to finish

802443 10miles